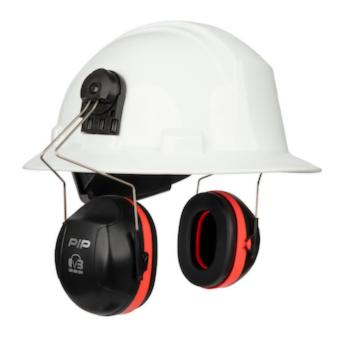

#### V3 Full Brim Mounted Passive Ear Muff - NRR 27

- Length is easily adjustable to achieve a perfect fit.
- Extra soft memory foam ear cushions conform to surface and head shape to ensure optimum wearer comfort.
- 360° rotation for standby and resting positions.
- Universal adaptor with slot for visor carrier.
- Bright Color coding with v1™,v2™,v3™ noise protection indicator for easy selection and identification.
- Replacement hygiene kits available separately.

### **Technical Data**

| Color                | Neon Red               |
|----------------------|------------------------|
| Sizes Available      | OS                     |
| Packaging            | Boxed                  |
| Packed               | 20 Pair/Case           |
| Case Dimensions (in) | 20.47 x 14.96 x 11.81  |
| Case Weight (lbs)    | 17.42                  |
| Country of Origin    | China                  |
| Hearing Style        | Full Brim Mounted      |
| Protection Type      | Passive                |
| EN 352               |                        |
| Construction         |                        |
| Certifications       |                        |
| Product Circularity  | Reusable / Launderable |

#### Performance Data

| NRR Rating (ANSI S3.19-1974) | 27    |
|------------------------------|-------|
| SNR Rating                   |       |
| SLC 80                       |       |
| SLC 80 Class                 | Class |